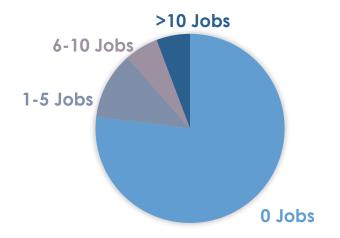

Customer since: March 2022

# Law Firm Case Study 30 Days



## JOB COUNT OVER 30 DAYS BY 107 USERS AT THIS FIRM





## Law Enforcement Case Study 30 Days



This municipal police department was able to realize these benefits by onboarding SpeakWrite.

#### **PROFILE**

**Company:** Municipal Police

# Sworn: 600-800

**Location:** Southwest US

**Customer since:** February 2013



# JOB COUNT OVER 30 DAYS BY 289 USERS AT THIS DEPARTMENT







This county-based child protective service agency was able to realize these benefits by onboarding SpeakWrite.

#### **PROFILE**

**Company:** Dept Social Services

County population: 300-500K

**Location:** Midwest US

Customer since: August 2019

## **Protective Services 30 Days**

••••••



### JOB COUNT OVER 30 DAYS BY 249 USERS AT THIS FIRM