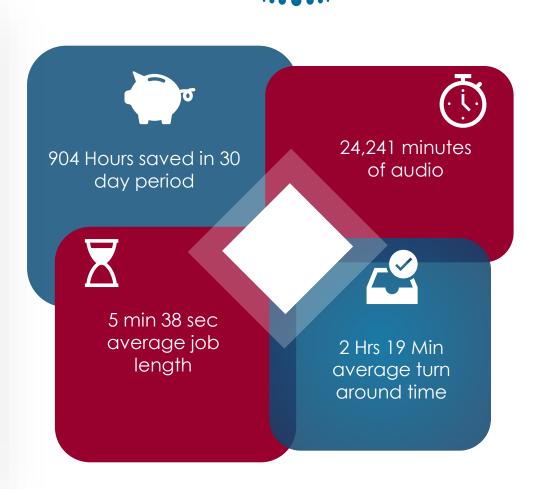

# Law Firm Case Study 30 Days

This law firm from California specializing in Workers'
Compensation was able to realize these benefits by onboarding SpeakWrite.