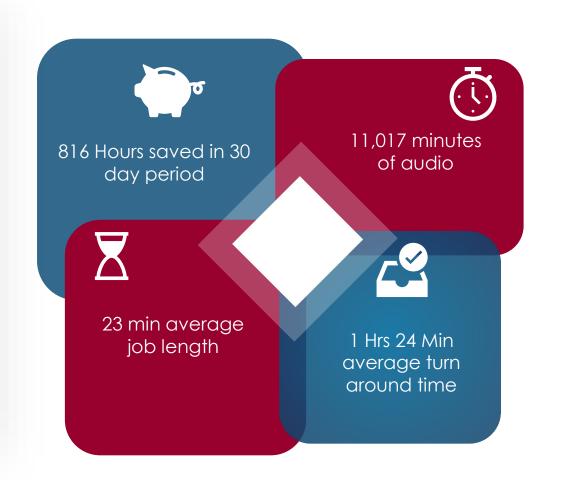

## Law Enforcement Case Study 30 Days

This municipal police department was able to realize these benefits by onboarding SpeakWrite.

#### **PROFILE**

**Company:** Municipal Police

# Sworn: 600-800

**Location:** Southwest US

**Customer since:** February 2013