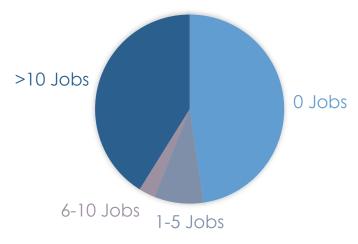

# Law Firm Case Study 30 Days

## JOB COUNT OVER 30 DAYS BY 107 USERS AT THIS FIRM