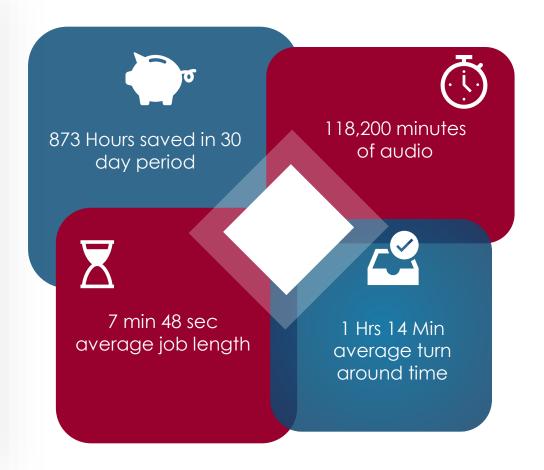

This law firm from California specializing in Workers'
Compensation was able to realize these benefits by onboarding SpeakWrite.

#### **PROFILE**

**Company:** Workers Comp Law Firm

# Employees: 100-150

Location: California

Customer since: March 2022

# Law Firm Case Study 30 Days